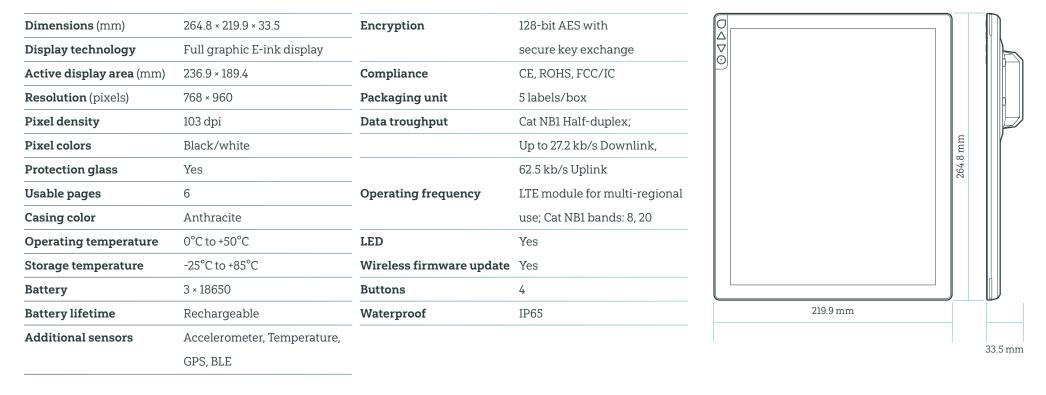

### **Technical Drawing**

| Dev | elop | ed b   | y PDi | i Digi | ital | • | • |   |  |  |  |
|-----|------|--------|-------|--------|------|---|---|---|--|--|--|
| pdi | -dig | ital.o | com   | /sep   | ioo  | • | • | • |  |  |  |
| •   | •    | •      | •     | •      | •    | • | • |   |  |  |  |
| •   | •    | •      | •     | •      | •    | • | • |   |  |  |  |
|     | •    | •      | •     | •      | •    | • |   |   |  |  |  |
|     | •    | •      | •     | •      | •    |   |   |   |  |  |  |
| •   | •    | •      | •     | •      |      |   |   |   |  |  |  |
|     | •    |        | •     | •      |      |   |   |   |  |  |  |
|     |      |        | •     |        |      |   |   |   |  |  |  |
|     |      |        |       |        |      |   |   |   |  |  |  |
|     | •    |        |       |        |      |   |   |   |  |  |  |
|     | •    |        |       |        |      |   |   |   |  |  |  |
| •   |      |        |       |        |      |   |   |   |  |  |  |
|     |      |        |       |        |      |   |   |   |  |  |  |
|     |      |        |       |        |      |   |   |   |  |  |  |
|     |      |        |       |        |      |   |   |   |  |  |  |
|     |      |        |       |        |      |   |   |   |  |  |  |
|     |      |        |       |        |      |   |   |   |  |  |  |
|     |      |        |       |        |      |   |   |   |  |  |  |
|     |      |        |       |        |      |   |   |   |  |  |  |
|     |      |        |       |        |      |   |   |   |  |  |  |